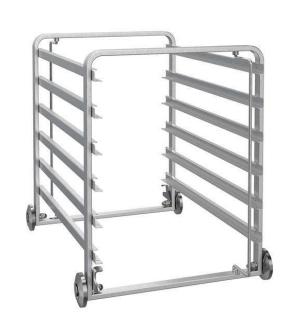

## Cooking accessories Mobile GastroNorm rack 5&6 GN 1/1

| ITEM #  |  |  |
|---------|--|--|
| MODEL # |  |  |
| NAME #  |  |  |
|         |  |  |
| SIS #   |  |  |
| AIA #   |  |  |

922600 (TRRAWH611)

Tray rack with wheels, 6 GN 1/1, 65mm pitch

922606 (TRRAWH511)

Tray rack with wheels, 5 GN 1/1, 80mm pitch

## **Main Features**

- Includes wheels and base support.
- If used with wheels, slide-in support is required.
- If used with base support it becomes a fixed rack.

APPROVAL:

Cooking accessories Mobile GastroNorm rack 5&6 GN 1/1

## **Key Information:**

External dimensions, Width:

**922600 (TRRAWH611)** 389 mm **922606 (TRRAWH511)** 389 mm

External dimensions,

**Depth:** 508 mm

External dimensions,

Height: 462 mm

Net weight:

**922600 (TRRAWH611)** 7 kg **922606 (TRRAWH511)** 6 kg